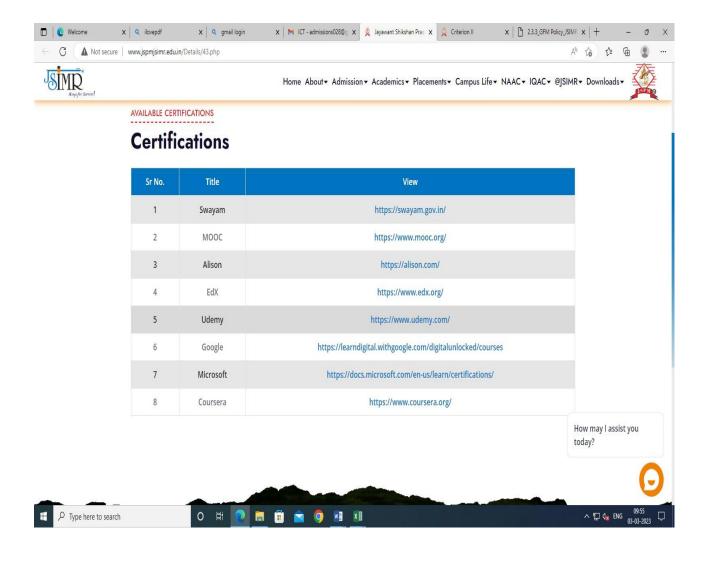

## 2.3.2. ICT ENABLED TOOLS FOR EFFECTIVE TEACHING LEARNING

Dr. Manohar Karade

DRIESCTOR
S. P. M.'S
Jayawantrae Sawant Institute
Of Management & Research
Nadapsor, Pune - 411 028